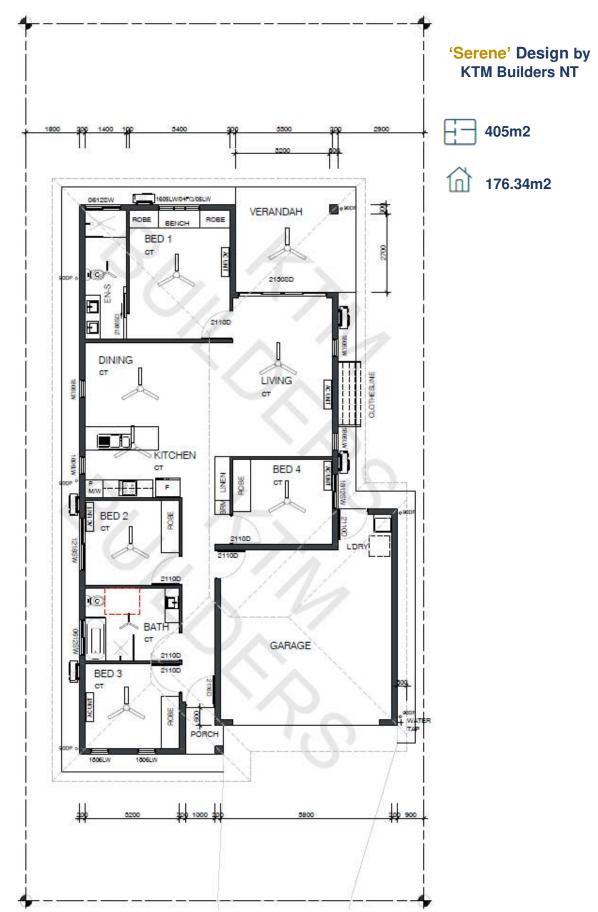

## To suit 405m2 lots in Northcrest – Solis Sky ~ Stage 2B Release

The **'Serene'** design by KTM Builders NT is a well-designed 4-bedroom home, with spacious open plan living, perfectly suitable to smaller land sites.

#### **HOUSE FEATURES**

- Enjoy the convenience of living in Northcrest, the MOST centrally located development in Darwin, where you are only 9 minutes to the new Gateway Shopping Centre, 11 minutes to the Airport, 14 minutes to Royal Darwin Hospital & 15 minutes from Darwin CBD.
- Package price includes Steeline steel panel fencing, Full Landscaping with irrigation, the required Gutters & Downpipes, as well as the Developer & Display Builder Incentives and Roller Blinds.
- Comprising of 4 bedrooms, 2 bathrooms, open plan kitchen/dining/living, double lock up garage.
- Quality Finishes throughout including solid construction with internal & external block work, soft close drawers & doors, floor to ceiling tiles in bathrooms, shadow line finish to ceilings throughout, security screens, stone benchtops, Kitchen appliances including dishwasher and much more!